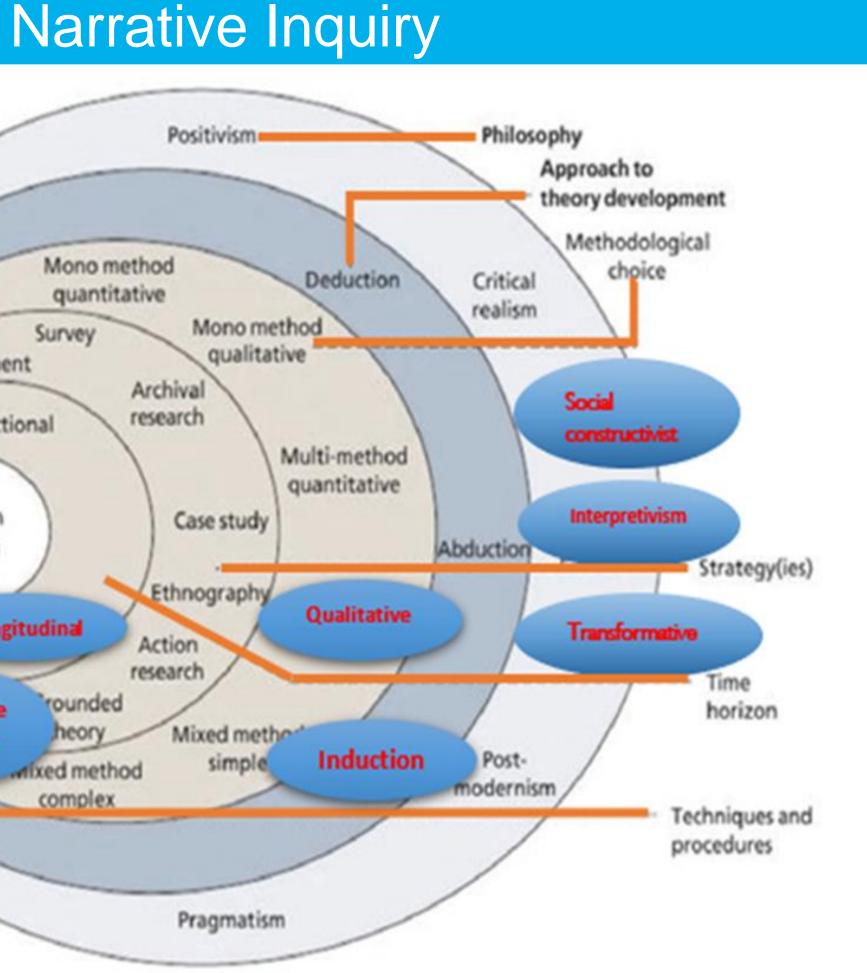

### Research Approach

- This research aims to draw meaning and understanding from the participants' experiences. Therefore, a qualitative narrative inquiry approach is chosen for this study.
- Narrative research allows the exploration understanding of experiences as the researcher becomes immersed in the study.

# Methodology

Pragmatism

Research Onion adapted from Saunders et al., 2007